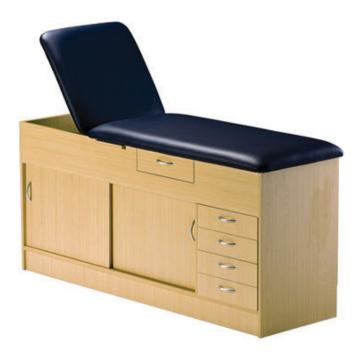

## **Timber Cabinet Couch**

Code: 1203

- Cabinet made from colourboard with impact resistant pvc edging
- Sturdy construction and quality finish
- Cabinet colours: lemon tree, beech, jarrah, grey
- Vinyl upholstery colours: windsor blue, charcoal, black or doeskin
- Custom cabinet and vinyl colours available
- Five drawers
- Sliding panel doors with inner shelf
- Retractable instrument shelf
- Adjustable headrest: 580mmL x 585mmW
- Overall dimensions: 1790mmL x 585mmW x 820mmH
- Safe working load 150kg
- Matching single and double step-up stools available