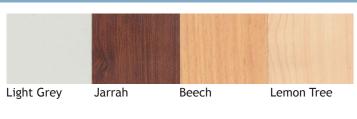

## **Timber Cabinet Couch**

Code: 1203

- Cabinet made from colourboard with impact resistant pvc edging
- Sturdy construction and quality finish
- Cabinet colours: lemon tree, beech, jarrah, grey
- Vinyl upholstery colours: windsor blue, charcoal, black or doeskin
- Custom cabinet and vinyl colours available
- Five drawers
- Sliding panel doors with inner shelf
- Retractable instrument shelf
- Adjustable headrest: 580mmL x 585mmW
- Overall dimensions: 1790mmL x 585mmW x 820mmH
- Safe working load 150kg
- Matching single and double step-up stools available

## **Cabinet Colours**