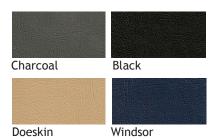

## **Timber Cabinet Couch**

Code: 1203

- Cabinet made from colourboard with impact resistant pvc edging
- Sturdy construction and quality finish
- Cabinet colours: lemon tree, beech, jarrah, grey
- Vinyl upholstery colours: windsor blue, charcoal, black or doeskin
- Custom cabinet and vinyl colours available
- Five drawers
- Sliding panel doors with inner shelf
- Retractable instrument shelf
- Adjustable headrest: 580mmL x 585mmW
- Overall dimensions: 1790mmL x 585mmW x 820mmH
- Safe working load 150kg
- Matching single and double step-up stools available

## **Vinyl Colours**